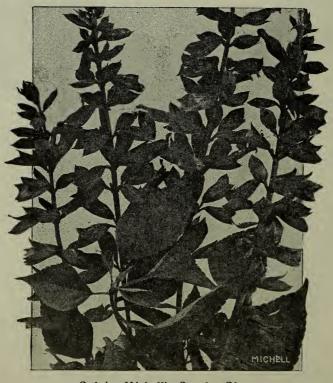

### Salvia, Michell's Scarlet Glow NEW SALVIA (Scarlet Sage) Michell's "Scarlet Glow"

A new variety of great merit; an improvement on the well-known and popular Zurich; larger flowers and more free blooming than any other variety; plants of dwarf habit, branch freely and are covered with flowers of the most brilliant fiery scarlet; blooms very early and continues until frost. Per trade pkt., 50c.; \$1.25 per ¼ oz.; per oz., \$4.00.